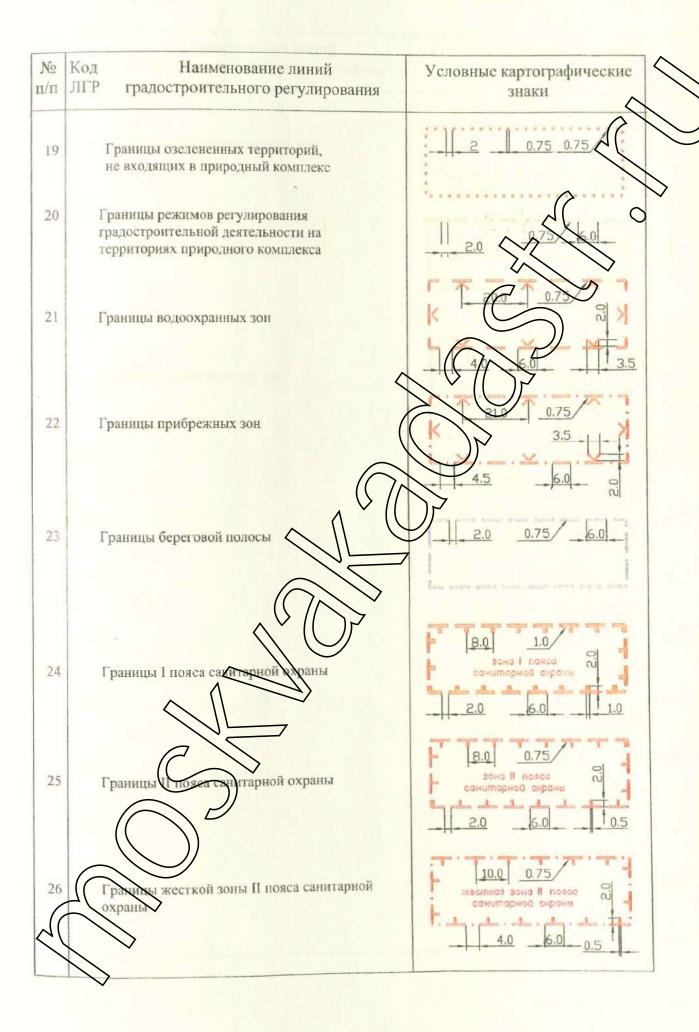

### УСЛОВНЫЕ ОБОЗНАЧЕНИЯ ЛИНИЙ ГРАДОСТРОИТЕЛЬНОГО РЕГУЛИРОВАНИЯ

| №<br>п/п | Наименование линий<br>градостроительного регулирования | Условные картографические<br>знаки              |
|----------|--------------------------------------------------------|-------------------------------------------------|
| 27       | Границы санитарно-защитных зон                         | 16.0 0.75<br>сонимаржо-зажимная зана<br>2.0 6.0 |
| 28       | Границы производственных зон                           | 20.0 0.75<br>npousbogunyung souo                |
| 29       | Границы коммунальных зон                               | 2.0                                             |
|          |                                                        |                                                 |